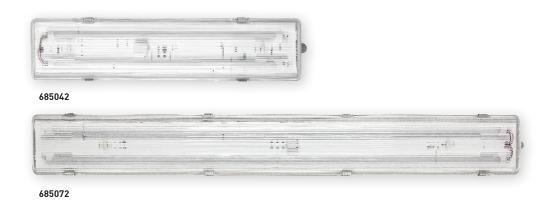

# WP2 LED Weatherproof Batten IP65 - DALI Mains

CAT. NO. **685042**, **685072** 

| Cat. No.                     | 685042                   | 685072                                         |  |
|------------------------------|--------------------------|------------------------------------------------|--|
| Description                  | WP2L6 LED BATTEN 4K DALI | WP2L12 LED BATTEN 4K DALI                      |  |
| Length (mm)                  | 671                      | 1273                                           |  |
| Weight (kg)                  | 2.7                      | 4.8                                            |  |
| Light source                 | LED                      | LED (4000K)                                    |  |
| Luminaire Luminous flux (lm) | 2200                     | 3900                                           |  |
| Circuit Power (W)            | 28                       | 42                                             |  |
| Luminaire efficiency (lm/W)  | 79                       | 93                                             |  |
| Power factor                 | :                        | >0.9                                           |  |
| Inrush current               | 16.5A                    | 28.5A                                          |  |
| Supply voltage               | 230 - 24                 | 230 - 240V a.c 50Hz                            |  |
| Ballast type                 | Dimma                    | Dimmable - DALI                                |  |
| IP rating                    |                          | IP65                                           |  |
| IK rating                    |                          | IK09                                           |  |
| Retaining clips              | 316 Sta                  | 316 Stainless Steel                            |  |
| Body construction            | Moulded glass rein       | Moulded glass reinforced polyester (GRP)       |  |
| Diffuser                     | Clear reeded             | Clear reeded polycarbonate                     |  |
| Gasket                       | Sil                      | Silicone                                       |  |
| Geartray                     | High reflective white    | High reflective white powder coated mild steel |  |
| Compliance                   | AS/N                     | AS/NZS 60598                                   |  |
| Product Marking              |                          | DALD                                           |  |

### WP2 LED Weatherproof Batten IP65 - DALI Mains

CAT. NO. **685042**, **685072** 