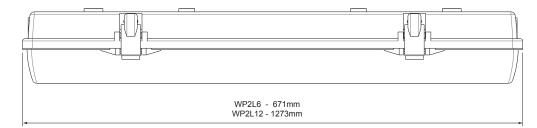

### **DIMENSIONS**

Legrand Australia 1300 369 777 www.legrand.com.au ABN 31 000 102 661

Legrand New Zealand 0800 476 009 www.legrand.co.nz Refer to your group buying office, Legrand Sales Representative or Legrand Sales Office for pricing.

# WP2 LED Weatherproof Batten IP65 - DALI Mains

CAT. NO. **685042**, **685072** 

| Cat. No.                     | 685042                   | 685072                                         |  |
|------------------------------|--------------------------|------------------------------------------------|--|
| Description                  | WP2L6 LED BATTEN 4K DALI | WP2L12 LED BATTEN 4K DALI                      |  |
| Length (mm)                  | 671                      | 1273                                           |  |
| Weight (kg)                  | 2.7                      | 4.8                                            |  |
| Light source                 | LED                      | LED (4000K)                                    |  |
| Luminaire Luminous flux (lm) | 2200                     | 3900                                           |  |
| Circuit Power (W)            | 28                       | 42                                             |  |
| Luminaire efficiency (lm/W)  | 79                       | 93                                             |  |
| Power factor                 | :                        | >0.9                                           |  |
| Inrush current               | 16.5A                    | 28.5A                                          |  |
| Supply voltage               | 230 - 24                 | 230 - 240V a.c 50Hz                            |  |
| Ballast type                 | Dimma                    | Dimmable - DALI                                |  |
| IP rating                    |                          | IP65                                           |  |
| IK rating                    |                          | IK09                                           |  |
| Retaining clips              | 316 Sta                  | 316 Stainless Steel                            |  |
| Body construction            | Moulded glass rein       | Moulded glass reinforced polyester (GRP)       |  |
| Diffuser                     | Clear reeded             | Clear reeded polycarbonate                     |  |
| Gasket                       | Sil                      | Silicone                                       |  |
| Geartray                     | High reflective white    | High reflective white powder coated mild steel |  |
| Compliance                   | AS/N                     | AS/NZS 60598                                   |  |
| Product Marking              |                          | DALD                                           |  |